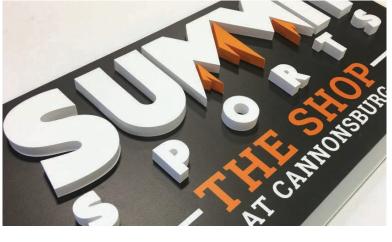

#### Showcase it, Don't just tell.

Our dimensional copy will bring your message to new heights. We utilize a variety of materials including PVC, foamboard, acrylic, and aluminum composite material - all cut to precision using our top-of-the-line Zund CNC Routing machine.

Dimensional copy is an attention-grabbing way to display your message, as it can be adhered directly to the wall. To create an even more unique and eye-catching look, dimensional elements can be applied over other signage, sit on a rail, or even be suspended from above.