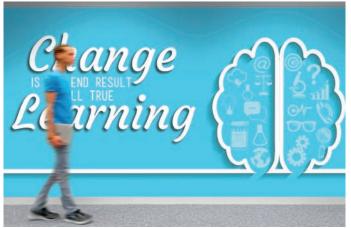

#### Any space, **Big Impact.**

Vinyl graphic applications are sure to impress. Utilizing the industry's best materials, printed on the industry's best printers, our wall graphics have been seen all around the country. Used on a variety of surfaces including walls, floors, windows and stairs; vinyl can be applied to almost anything.

Our full color vinyl is perfect for everything from point of purchase displays to large format signage. With endless options of application and zero size restrictions, vinyl graphics are the perfect way to display your message.