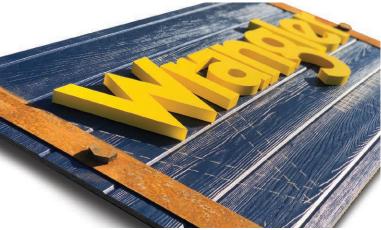

#### Showcase it, Don't just tell.

Our dimensional copy will bring your message to new heights. We utilize a variety of materials including PVC, foamboard, acrylic, and aluminum composite material - all cut to precision using our top-of-the-line Zund CNC Routing machine.

Dimensional copy is an attention-grabbing way to display your message, as it can be adhered directly to the wall. To create an even more unique and eye-catching look, dimensional elements can be applied over other signage, sit on a rail, or even be suspended from above.