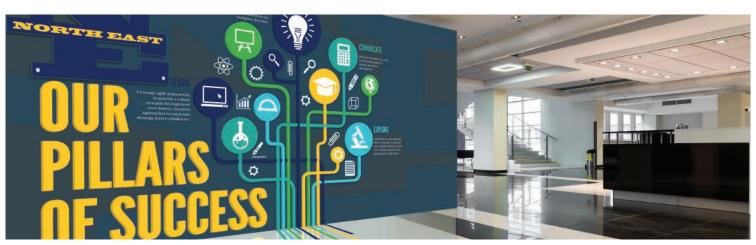

#### Any space, **Big Impact.**

Vinyl graphic applications are sure to impress. Utilizing the industry's best materials, printed on the industry's best printers, our wall graphics have been seen all around the country. Used on a variety of surfaces including walls, floors, windows and stairs; vinyl can be applied to almost anything.

Our full color vinyl is perfect for everything from point of purchase displays to large format signage. With endless options of application and zero size restrictions, vinyl graphics are the perfect way to display your message.