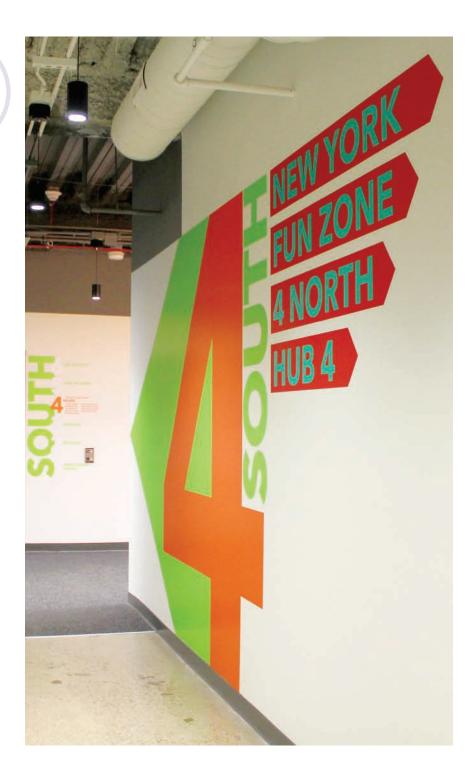

#### Any space, **Big Impact.**

Vinyl graphic applications are sure to impress. Utilizing the industry's best materials, printed on the industry's best printers, our wall graphics have been seen all around the country. Used on a variety of surfaces including walls, floors, windows and stairs; vinyl can be applied to almost anything.

Our full color vinyl is perfect for everything from point of purchase displays to large format signage. With endless options of application and zero size restrictions, vinyl graphics are the perfect way to display your message.