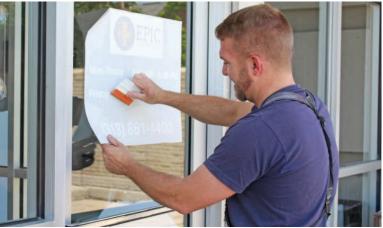

## Your mark. Get set, Go.

Many business vehicles can do more than just transport. Increase your marketing potential with minimal effort. Wheelhouse Graphix can design, print, and install your vehicle wraps and help distinguish you from industry rivals.

Increase your visibility and attract more customers with a full or partial vehicle wrap, lettering, or removable magnets. Utilize reflective materials for larger trucks, and incorporate perforated window vinyl for complete coverage to make your vehicle attract the right attention and showcase your brand.

Big or small, every vehicle pops with vinyl wraps specific to your industry, business, or style.

Use one-way perforated window vinyl to brighten your exterior or office.

Jonna's Market Westland, Michigan