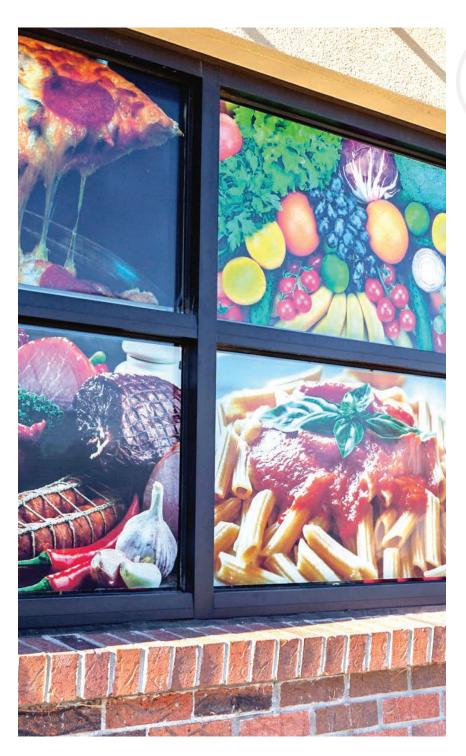

## The inside, Looking out.

Looking to cover up messy remodeling until you host your grand opening? Have an interior office you'd like to create some privacy for, while still maintaining a clear view through the glass from within? Transform plain, empty windows with a custom design.

Perforated window vinyl appeals to a variety of clients by creating a welcoming and bright impression of their business. The one-way vinyl gives you the ability to see through the windows from the inside, while displaying an appealing design on the outside. No matter how large or small your business, utilizing empty window space is a smart investment.