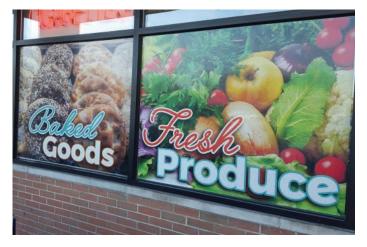

## The inside, Looking out.

Looking to cover up messy remodeling until you host your grand opening? Have an interior office you'd like to create some privacy for, while still maintaining a clear view through the glass from within? Transform plain, empty windows with a custom design.

Perforated window vinyl appeals to a variety of clients by creating a welcoming and bright impression of their business. The one-way vinyl gives you the ability to see through the windows from the inside, while displaying an appealing design on the outside. No matter how large or small your business, utilizing empty window space is a smart investment.