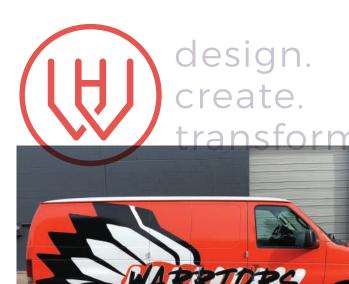

## Your mark. Get set, Go.

Many business vehicles can do more than just transport. Increase your marketing potential with minimal effort. Wheelhouse Graphix can design, print, and install your vehicle wraps and help distinguish you from industry rivals.

Increase your visibility and attract more customers with a full or partial vehicle wrap, lettering, or removable magnets. Utilize reflective materials for larger trucks, and incorporate perforated window vinyl for complete coverage to make your vehicle attract the right attention and showcase your brand.

Big or small, every vehicle pops with vinyl wraps specific to your industry, business, or style.

Use one-way perforated window vinyl to brighten your exterior or office.

Jonna's Market Westland, Michigan