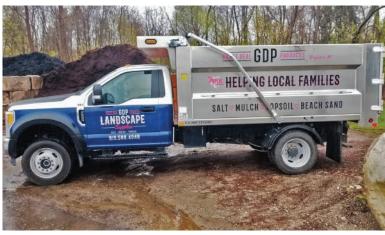

## Your mark. Get set, Go.

Many business vehicles can do more than just transport. Increase your marketing potential with minimal effort. Wheelhouse Graphix can design, print, and install your vehicle wraps and help distinguish you from industry rivals.

Increase your visibility and attract more customers with a full or partial vehicle wrap, lettering, or removable magnets. Utilize reflective materials for larger trucks, and incorporate perforated window vinyl for complete coverage to make your vehicle attract the right attention and showcase your brand.

Big or small, every vehicle pops with vinyl wraps specific to your industry, business, or style.

Use one-way perforated window vinyl to brighten your exterior or office.

Jonna's Market Westland, Michigan