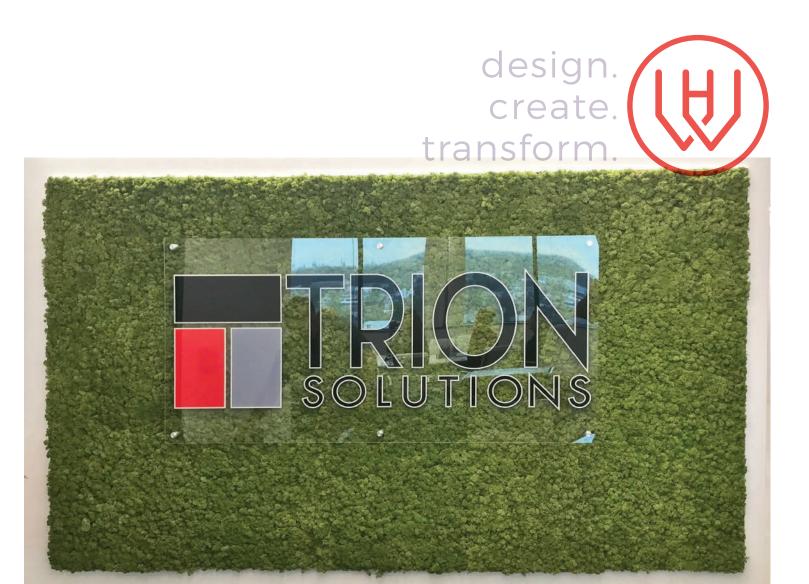

**Trion Solutions** Troy, Michigan

#### **Trion Solutions** Troy, Michigan

## Your message, Made crystal clear.

Utilizing our state-of-the-art color calibration, we can accurately print on glass and acrylic. Using white or black ink and frosted backing, we can even achieve a clean, etched glass look to proudly showcase your logo or slogan. Printed glass and acrylic is truly impressive and will certainly stand out. Projects include full walls and glass partitions, to stand-off wall displays. Glass and acrylic printing provides a uniquely modern look of luxury and will remain in tact for years, while perfectly presenting your message.