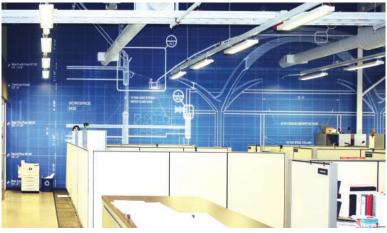

#### Any space, **Big Impact.**

Vinyl graphic applications are sure to impress. Utilizing the industry's best materials, printed on the industry's best printers, our wall graphics have been seen all around the country. Used on a variety of surfaces including walls, floors, windows and stairs; vinyl can be applied to almost anything.

Our full color vinyl is perfect for everything from point of purchase displays to large format signage. With endless options of application and zero size restrictions, vinyl graphics are the perfect way to display your message.