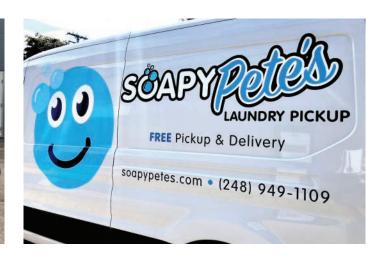

## Your mark. Get set, Go.

Many business vehicles can do more than just transport. Increase your marketing potential with minimal effort. Wheelhouse Graphix can design, print, and install your vehicle wraps and help distinguish you from industry rivals.

Increase your visibility and attract more customers with a full or partial vehicle wrap, lettering, or removable magnets. Utilize reflective materials for larger trucks, and incorporate perforated window vinyl for complete coverage to make your vehicle attract the right attention and showcase your brand.

Big or small, every vehicle pops with vinyl wraps specific to your industry, business, or style.

Use one-way perforated window vinyl to brighten your exterior or office.

Jonna's Market Westland, Michigan