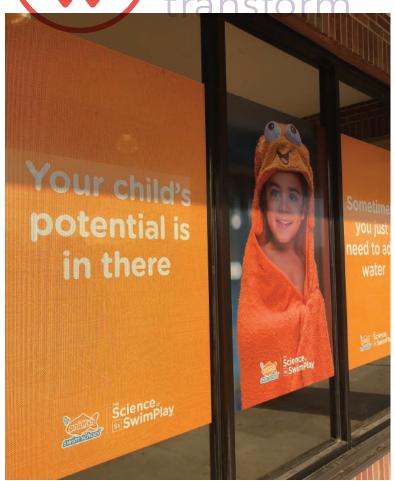

## The inside, Looking out.

Looking to cover up messy remodeling until you host your grand opening? Have an interior office you'd like to create some privacy for, while still maintaining a clear view through the glass from within? Transform plain, empty windows with a custom design.

Perforated window vinyl appeals to a variety of clients by creating a welcoming and bright impression of their business. The one-way vinyl gives you the ability to see through the windows from the inside, while displaying an appealing design on the outside. No matter how large or small your business, utilizing empty window space is a smart investment.