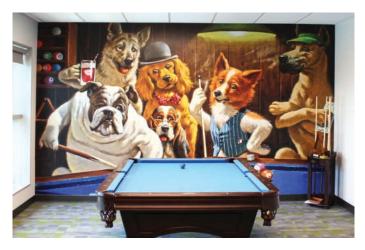

#### Any space, **Big Impact.**

Vinyl graphic applications are sure to impress. Utilizing the industry's best materials, printed on the industry's best printers, our wall graphics have been seen all around the country. Used on a variety of surfaces including walls, floors, windows and stairs; vinyl can be applied to almost anything.

Our full color vinyl is perfect for everything from point of purchase displays to large format signage. With endless options of application and zero size restrictions, vinyl graphics are the perfect way to display your message.