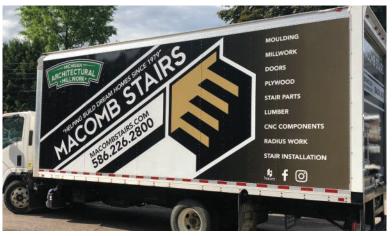

## Your mark. Get set, Go.

Many business vehicles can do more than just transport. Increase your marketing potential with minimal effort. Wheelhouse Graphix can design, print, and install your vehicle wraps and help distinguish you from industry rivals.

Increase your visibility and attract more customers with a full or partial vehicle wrap, lettering, or removable magnets. Utilize reflective materials for larger trucks, and incorporate perforated window vinyl for complete coverage to make your vehicle attract the right attention and showcase your brand.

Big or small, every vehicle pops with vinyl wraps specific to your industry, business, or style.

Use one-way perforated window vinyl to brighten your exterior or office.

Jonna's Market Westland, Michigan