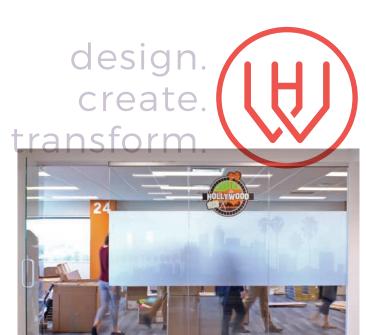

## The inside, Looking out.

Looking to cover up messy remodeling until you host your grand opening? Have an interior office you'd like to create some privacy for, while still maintaining a clear view through the glass from within? Transform plain, empty windows with a custom design.

Perforated window vinyl appeals to a variety of clients by creating a welcoming and bright impression of their business. The one-way vinyl gives you the ability to see through the windows from the inside, while displaying an appealing design on the outside. No matter how large or small your business, utilizing empty window space is a smart investment.