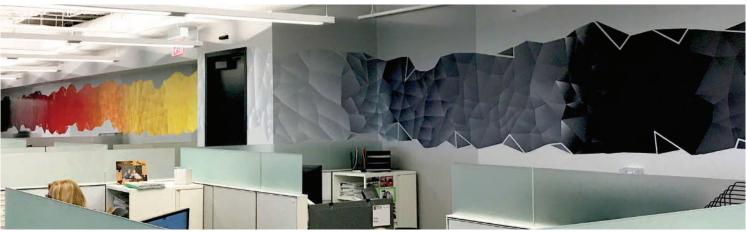

#### Any space, **Big Impact.**

Vinyl graphic applications are sure to impress. Utilizing the industry's best materials, printed on the industry's best printers, our wall graphics have been seen all around the country. Used on a variety of surfaces including walls, floors, windows and stairs; vinyl can be applied to almost anything.

Our full color vinyl is perfect for everything from point of purchase displays to large format signage. With endless options of application and zero size restrictions, vinyl graphics are the perfect way to display your message.