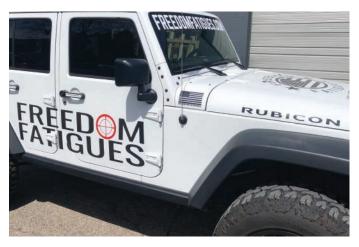

## Your mark. Get set, Go.

Many business vehicles can do more than just transport. Increase your marketing potential with minimal effort. Wheelhouse Graphix can design, print, and install your vehicle wraps and help distinguish you from industry rivals.

Increase your visibility and attract more customers with a full or partial vehicle wrap, lettering, or removable magnets. Utilize reflective materials for larger trucks, and incorporate perforated window vinyl for complete coverage to make your vehicle attract the right attention and showcase your brand.

Big or small, every vehicle pops with vinyl wraps specific to your industry, business, or style.

Use one-way perforated window vinyl to brighten your exterior or office.

Jonna's Market Westland, Michigan