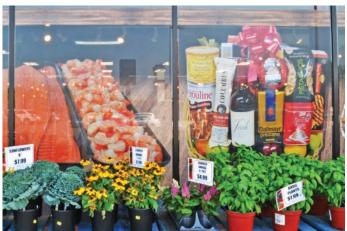

Big or small, every vehicle pops with vinyl wraps specific to your industry, business, or style.

Use one-way perforated window vinyl to brighten your exterior or office.

Jonna's Market Westland, Michigan

## The inside, Looking out.

Looking to cover up messy remodeling until you host your grand opening? Have an interior office you'd like to create some privacy for, while still maintaining a clear view through the glass from within? Transform plain, empty windows with a custom design.

Perforated window vinyl appeals to a variety of clients by creating a welcoming and bright impression of their business. The one-way vinyl gives you the ability to see through the windows from the inside, while displaying an appealing design on the outside. No matter how large or small your business, utilizing empty window space is a smart investment.