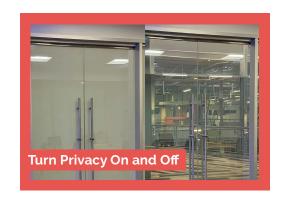

Dim it, Project on it, Stick it, Hang it, Use it as a whiteboard or high tech window treatment and MORE! ElectraTint switchable electric films are designed to variably adjust light between a transparent and opaque state with AC power. Our technology allows for instant privacy of windows on demand with the flick of a switch.

## **Specifications**

- · Applies to any new or existing smooth glass surface.
- · With a click of a button the frosted (opaque) film will turn to a clear window.
- · 2 Installation types: Self-Adhesive or Non-Adhesive
- · Can be hard wired and custom manufactured to your project's specifications.
- · Tint available in white or smoke color.
- · Blocks 99% of UV rays and solar heat
- · Can be dimmed
- · Can be used as a white board
- · Can be projected on
- · Can be operated by an app on a phone or iPad